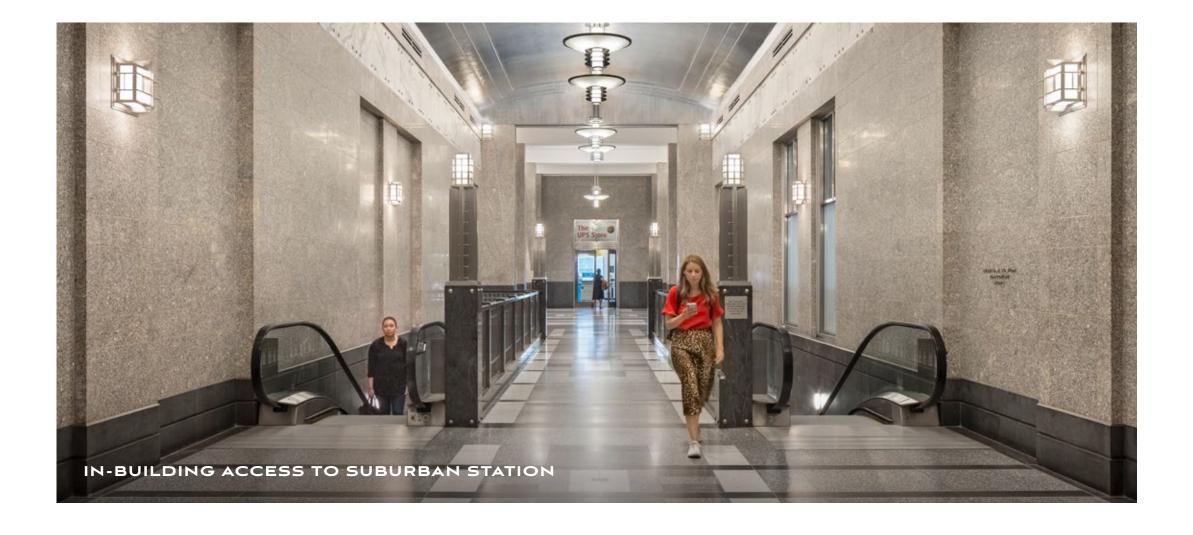

ADDRESS 1735 Market Street, Philadelphia, PA 19103

IN-BUILDING PARKING 176 Underground Stalls, Temperature-Controlled

HEIGHT / SIZE 54 Stories / 1,290,000 SF

PUBLIC TRANSIT Direct, In-Building access to Suburban Station

## ALL. ACCESS.

176 private underground parking stalls, EV charging, and direct in-building access to Suburban Station cuts down commute time, so you can focus on what matters most.

- P IN-BUILDING PARKING
- EV CHARGING
- INDEGO BIKE SHARE STATIONS
- 2, 9, 17, 21, 31, 32, 33, 28, 42, 44, 48, 62, 78, 124, 125