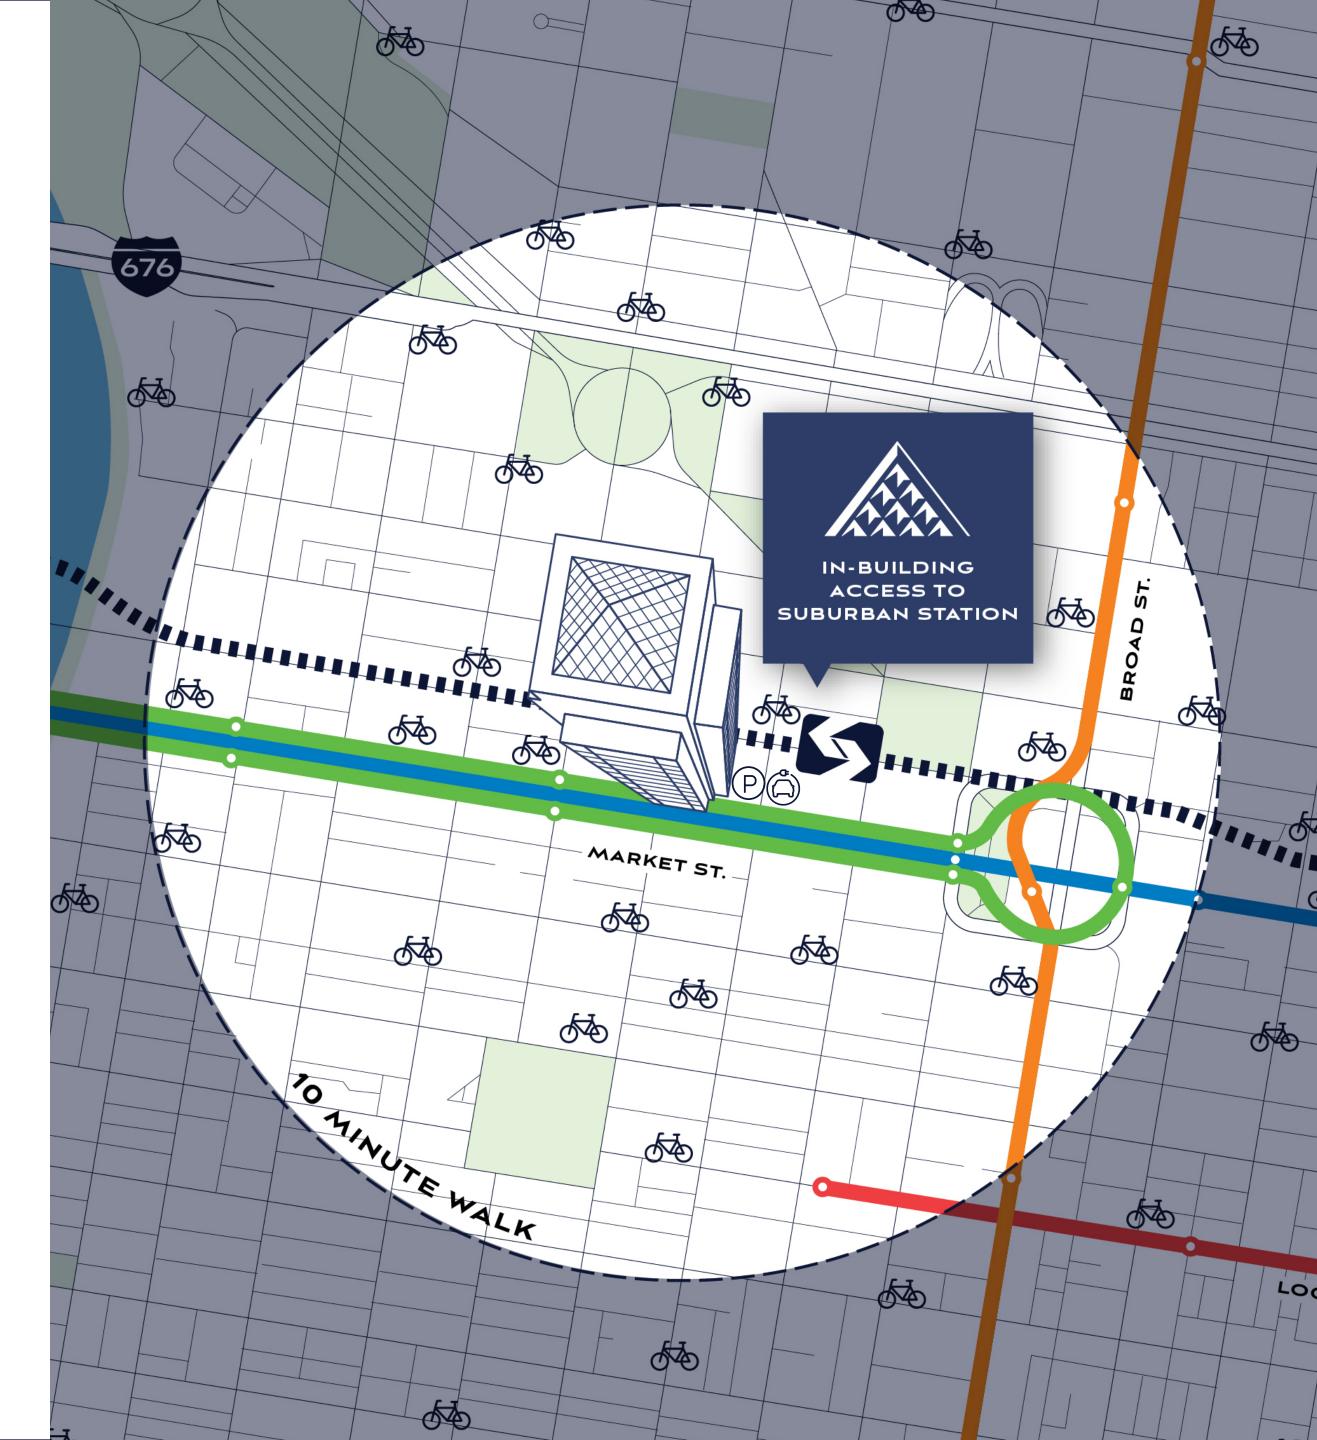

ADDRESS 1735 Market Street, Philadelphia, PA 19103

IN-BUILDING PARKING 176 Underground Stalls, Temperature-Controlled

HEIGHT / SIZE 54 Stories / 1,290,000 SF

PUBLIC TRANSIT Direct, In-Building access to Suburban Station

## ALL. ACCESS.

176 private underground parking stalls, EV charging, and direct in-building access to Suburban Station cuts down commute time, so you can focus on what matters most.

- P IN-BUILDING PARKING
- EV CHARGING
- INDEGO BIKE SHARE STATIONS
- 2, 9, 17, 21, 31, 32, 33, 28, 42, 44, 48, 62, 78, 124, 125