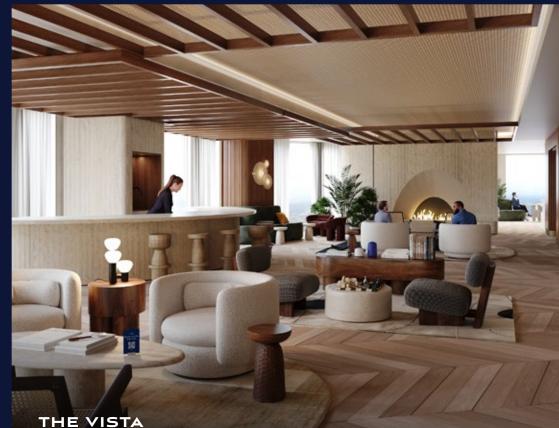

# THE LOUNGE

Collaborate, break away, or get Inspired on the most dynamic amenity floor in Philadelphia — The Lounge@1735 Market Street.

## FEATURES INCLUDE:

}}

(8)

LOUNGE SEATING

MEDIA & ENTERTAINMENT

HUDDLE AREAS THROUGHOUT

COCKTAIL BAR

SELF-SERVE MICRO MARKET