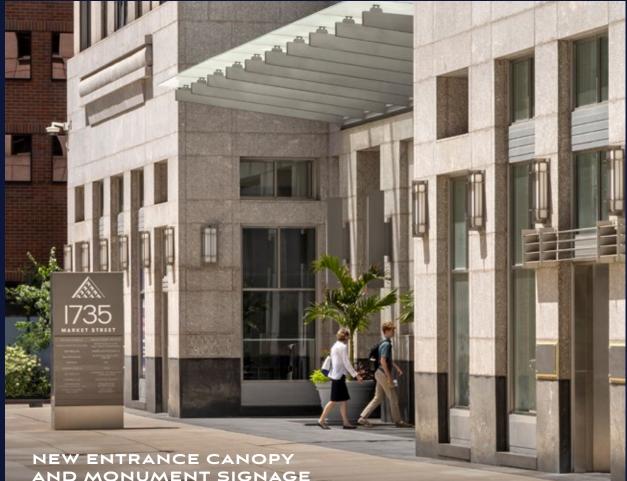

## THE CAPITAL IMPROVEMENTS PROGRAM INCLUDES:

- All-new Market Street arrival experience and monument signage
- New upgrades to the tower's iconic rooftop pyramid
- Modernized elevators for improved quality of ride
- Enhancements to the fifth-floor terrace
- Sustainability and accessibility upgrades throughout