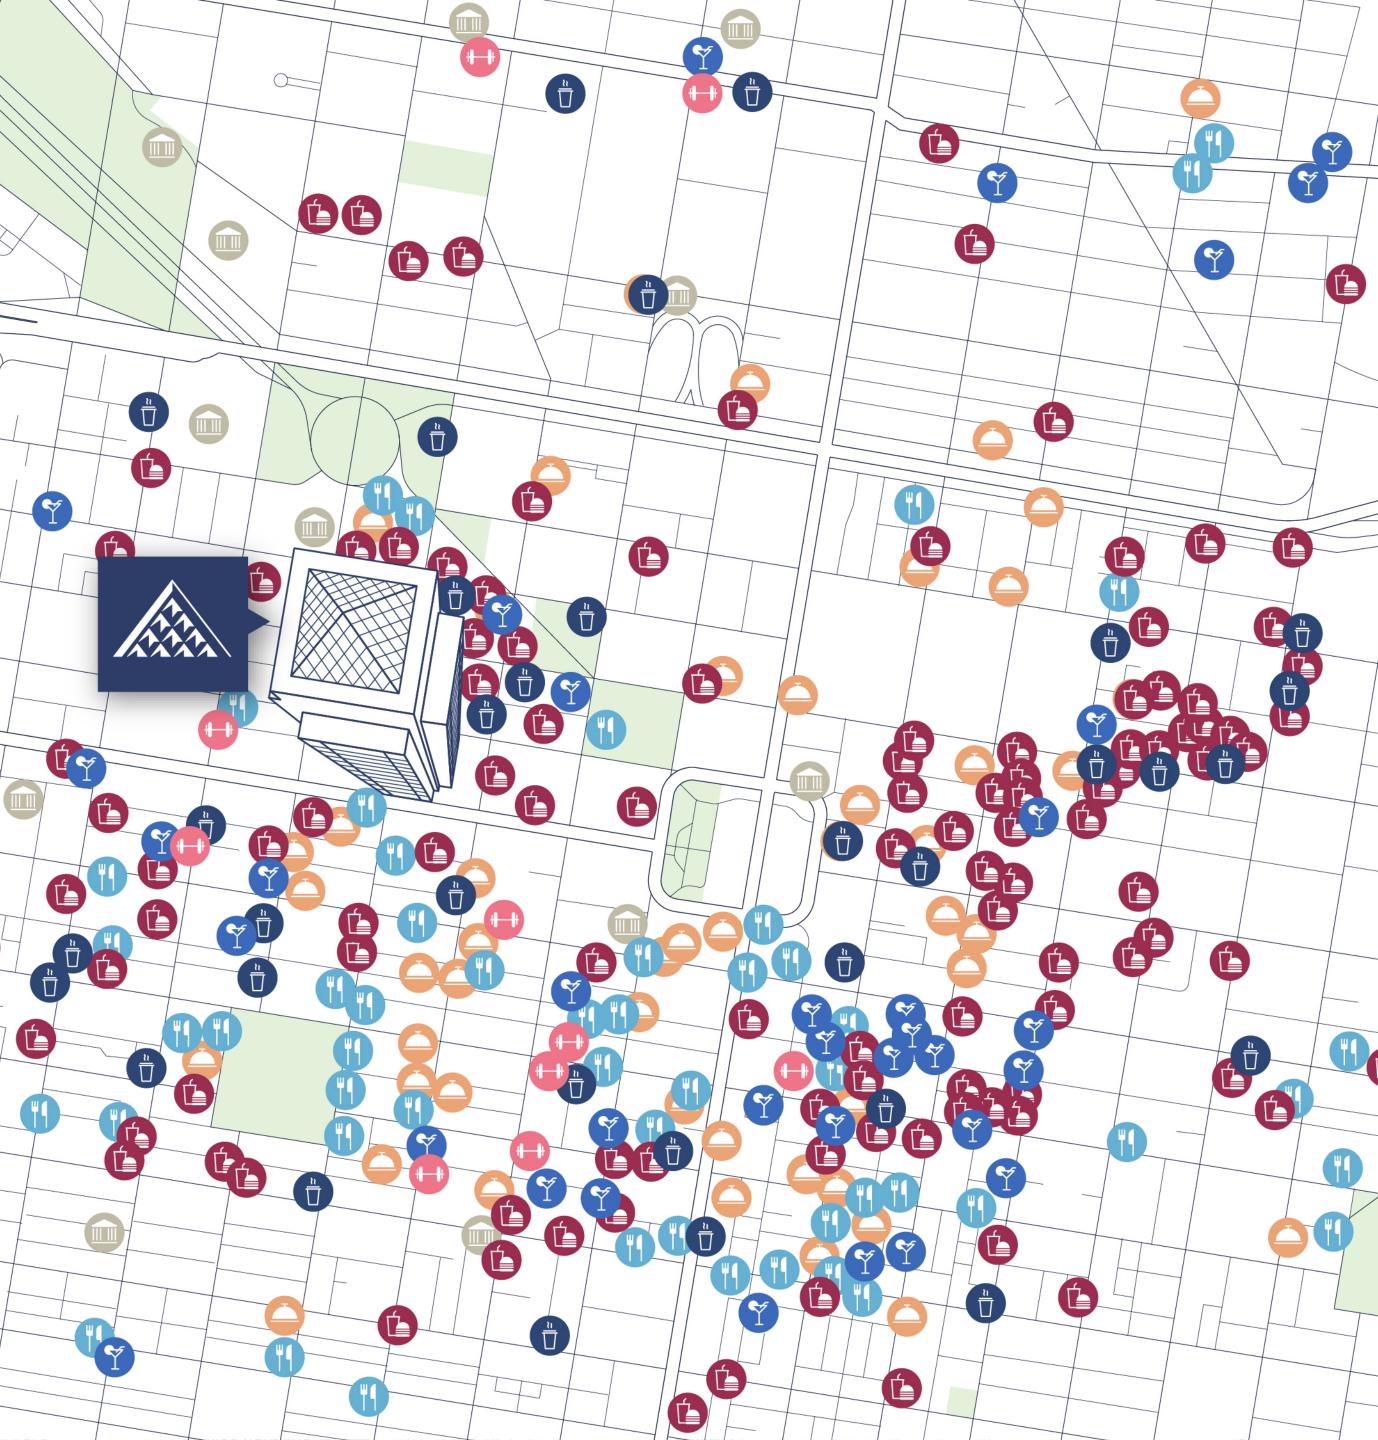

# IN THE CENTER OF IT ALL.

MUSEUMS

HOTELS

FITNESS

CASUAL EATS

DINNER SPOTS

BARS

CAFES

# NOTJUST A PLACE. THE PLACE.

Enjoy direct access to all corners of Center City the tower's Market Street entrance is a gateway to the city's world-renowned dining, retail, and lifestyle amenities. Nearby, Comcast's global headquarters is paving the way for civic development, attracting a vibrant mix of new talent.