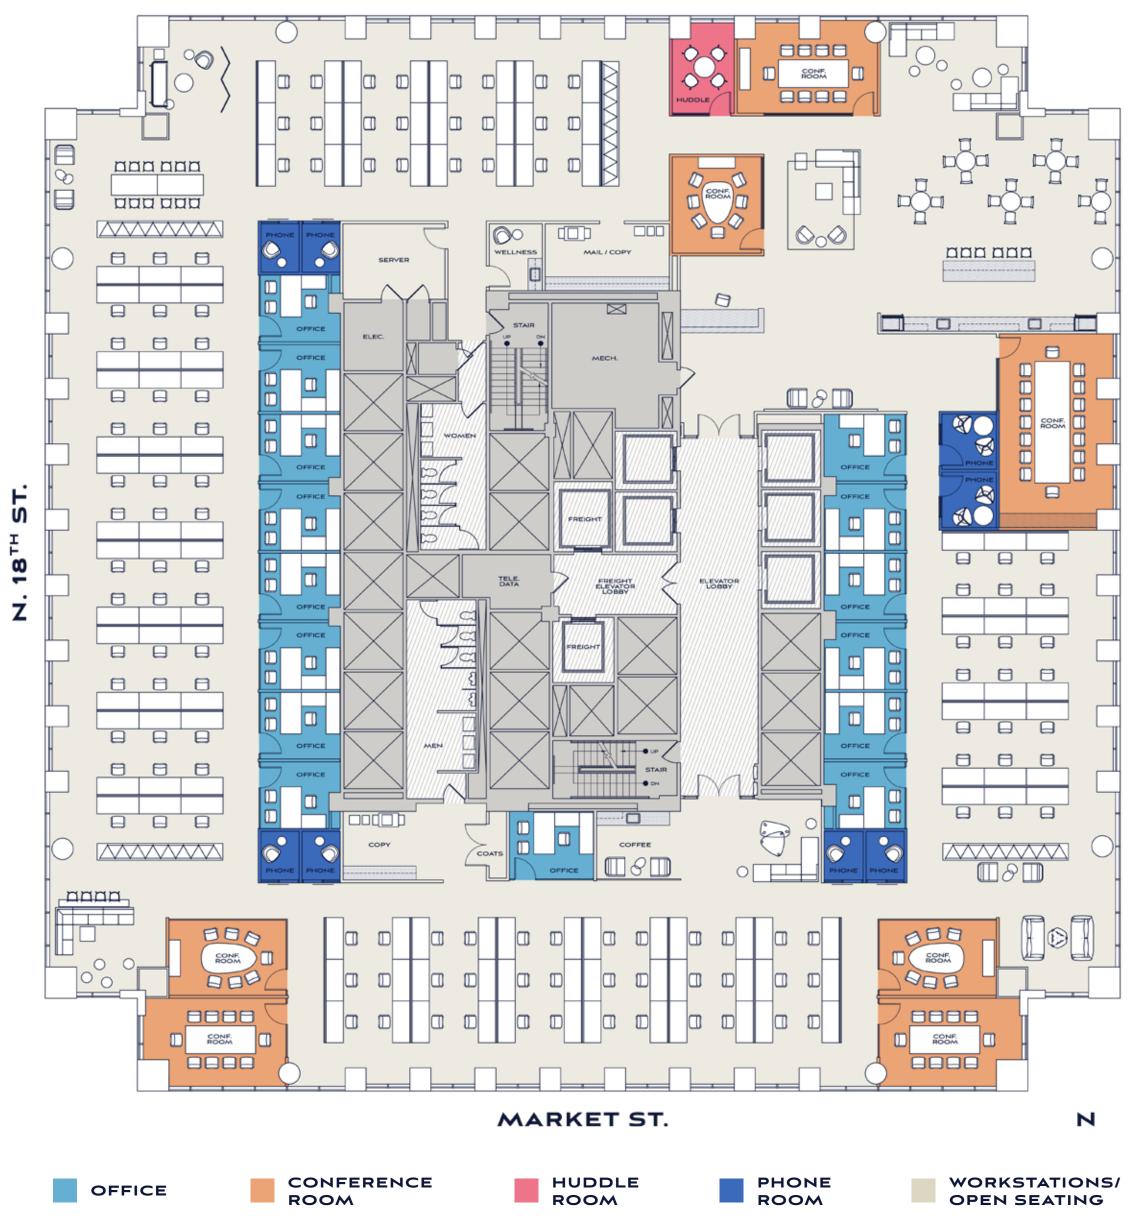

# SAMPLE TESTFIT

## TYPICAL BASE FLOOR

CONFERENCE ROOMS

OPEN SEATING AREAS

JFK BLVD.

1735 MARKET STREET OUTDOOR SPACE