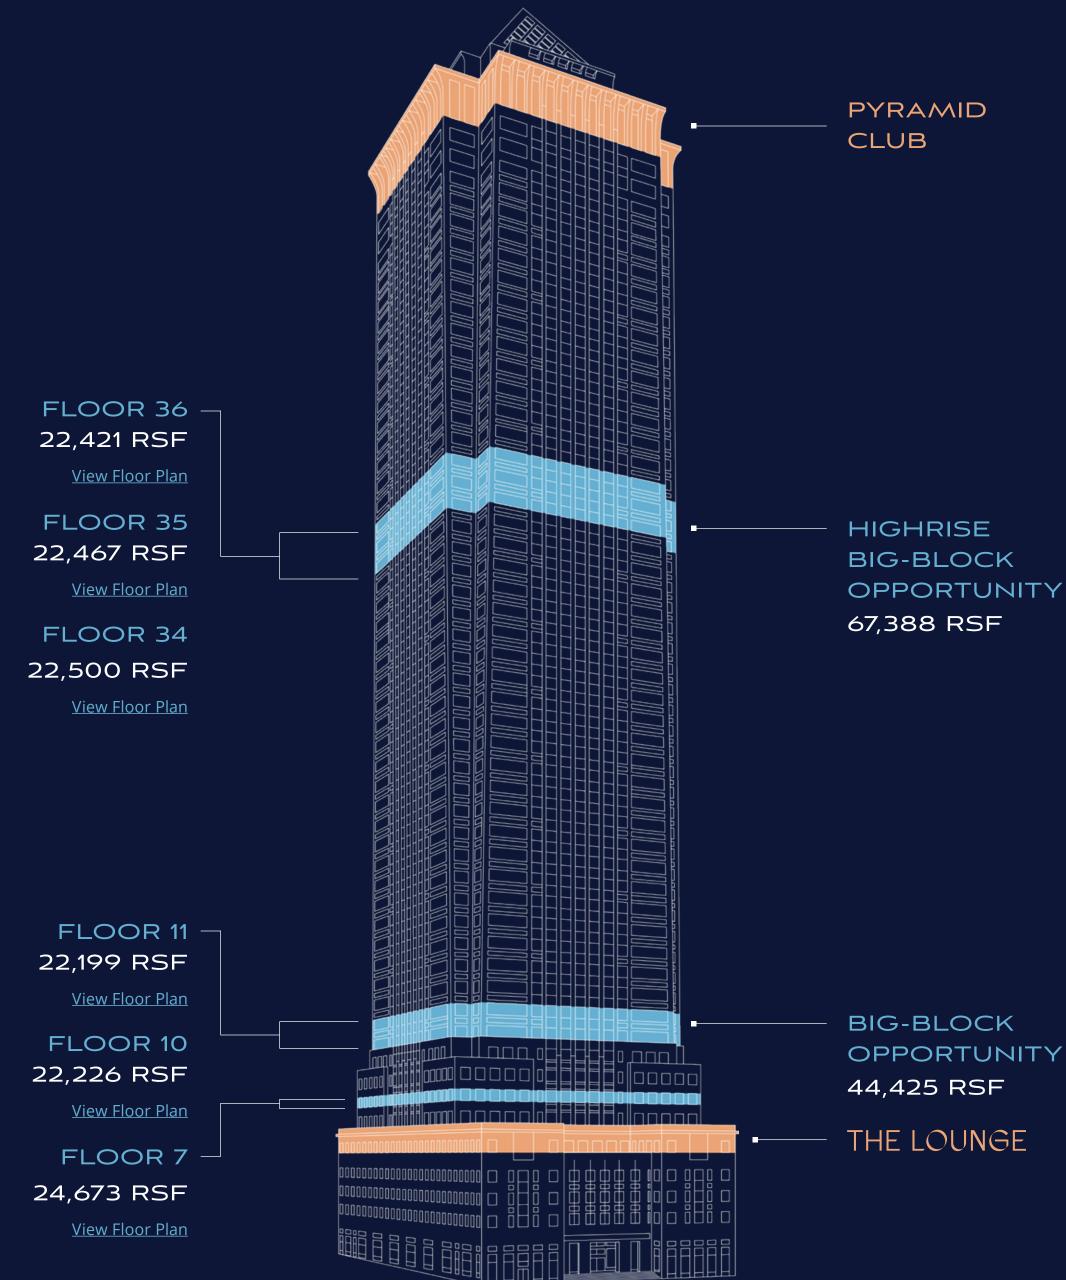

# EXCEPTIONAL AVAILABILITIES

FULL FLOOR & LARGE BLOCK

VIEW ALL AVAILABILITIES

**1735 MARKET STREET** TENANT SPACES

# SAMPLE TESTFIT