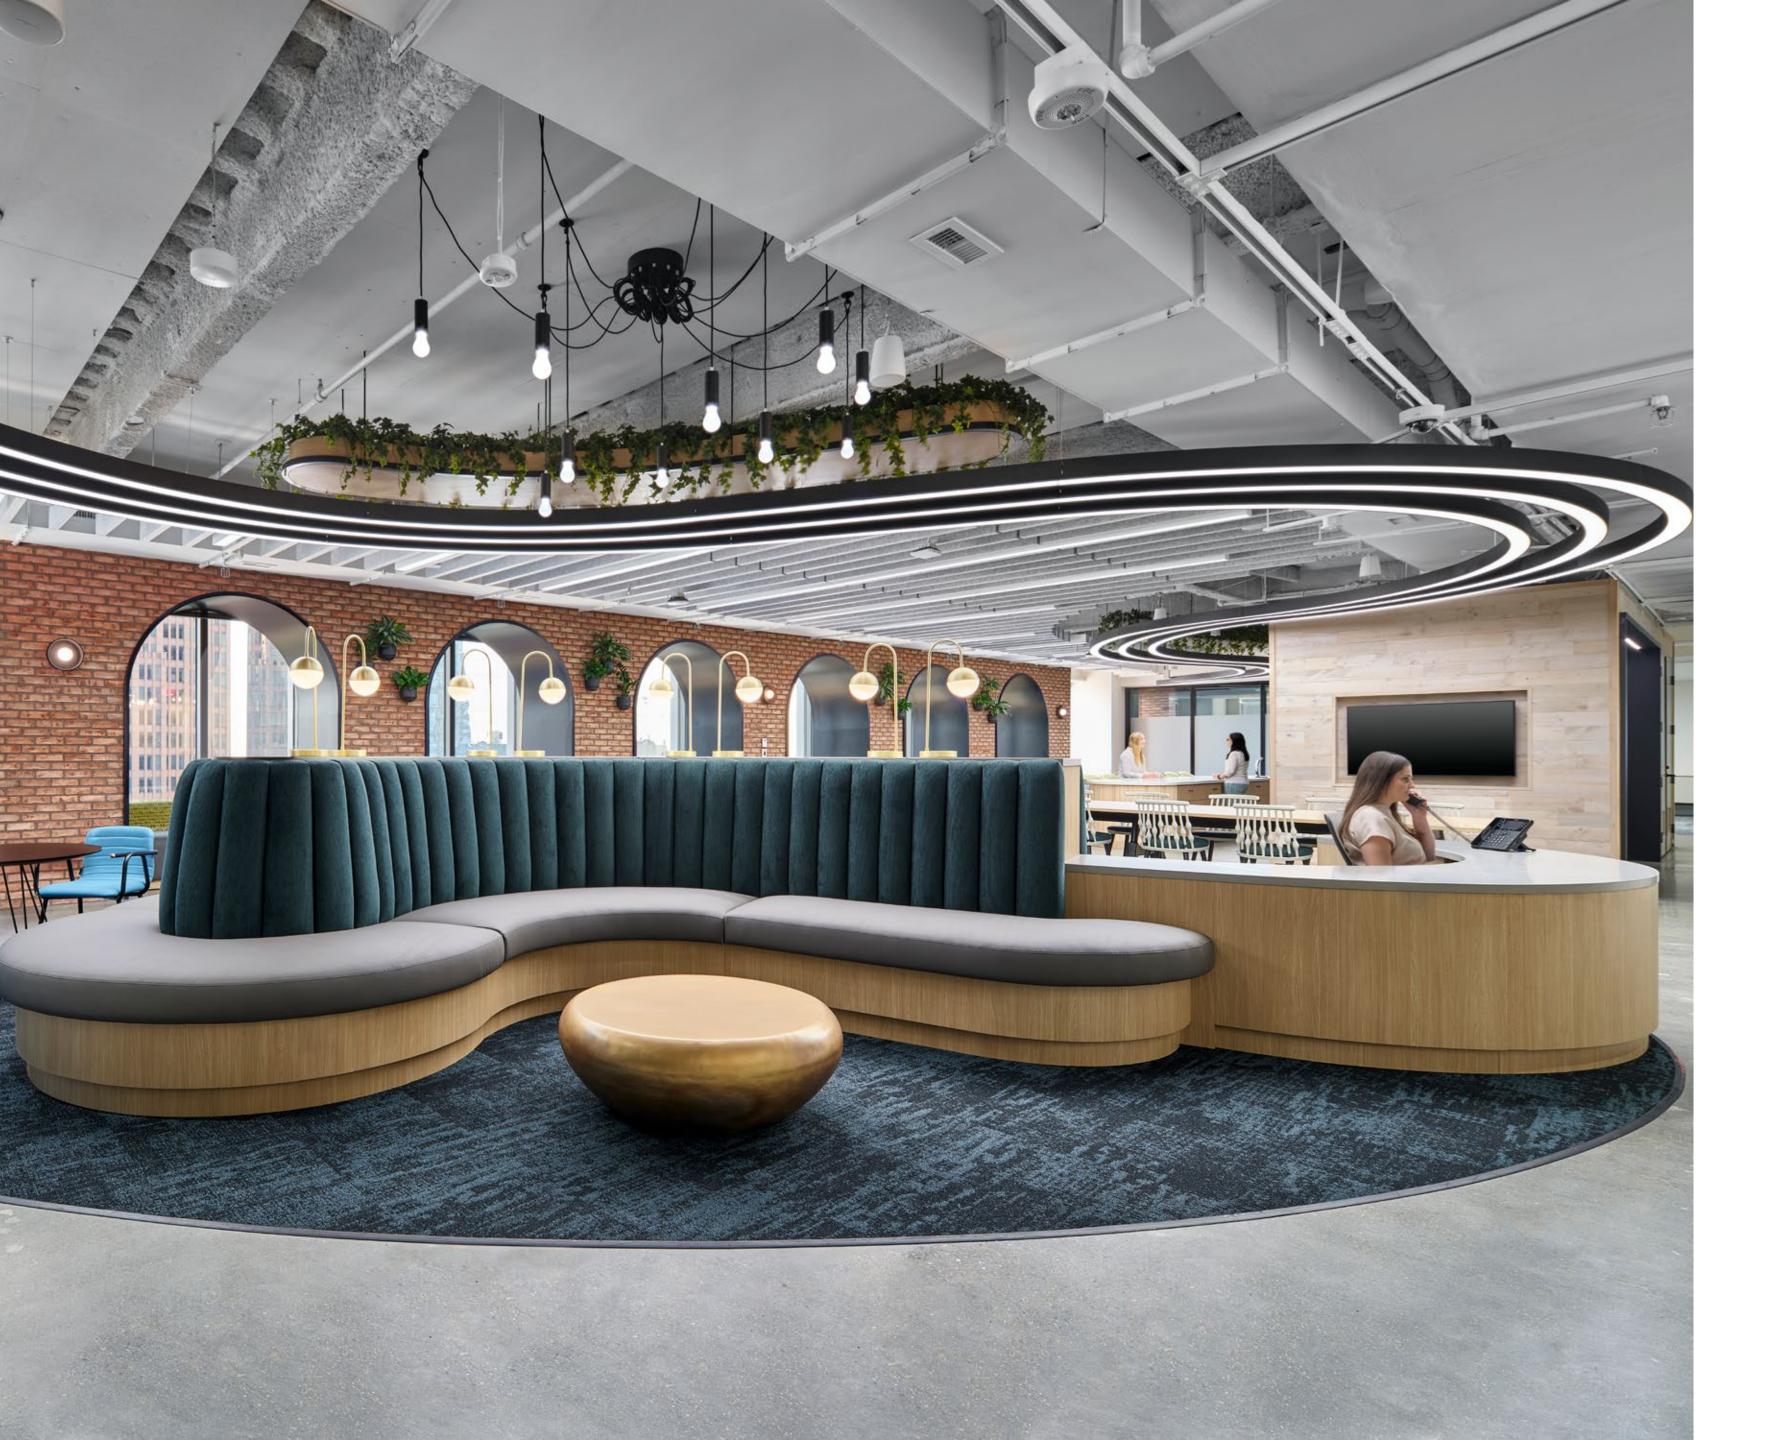

# THE LOUNGE

Collaborate, break away, or get Inspired on the most dynamic amenity floor in Philadelphia — The Lounge@1735 Market Street.

## FEATURES INCLUDE:

}}

(8)

LOUNGE SEATING

MEDIA & ENTERTAINMENT

HUDDLE AREAS THROUGHOUT

COCKTAIL BAR

SELF-SERVE MICRO MARKET