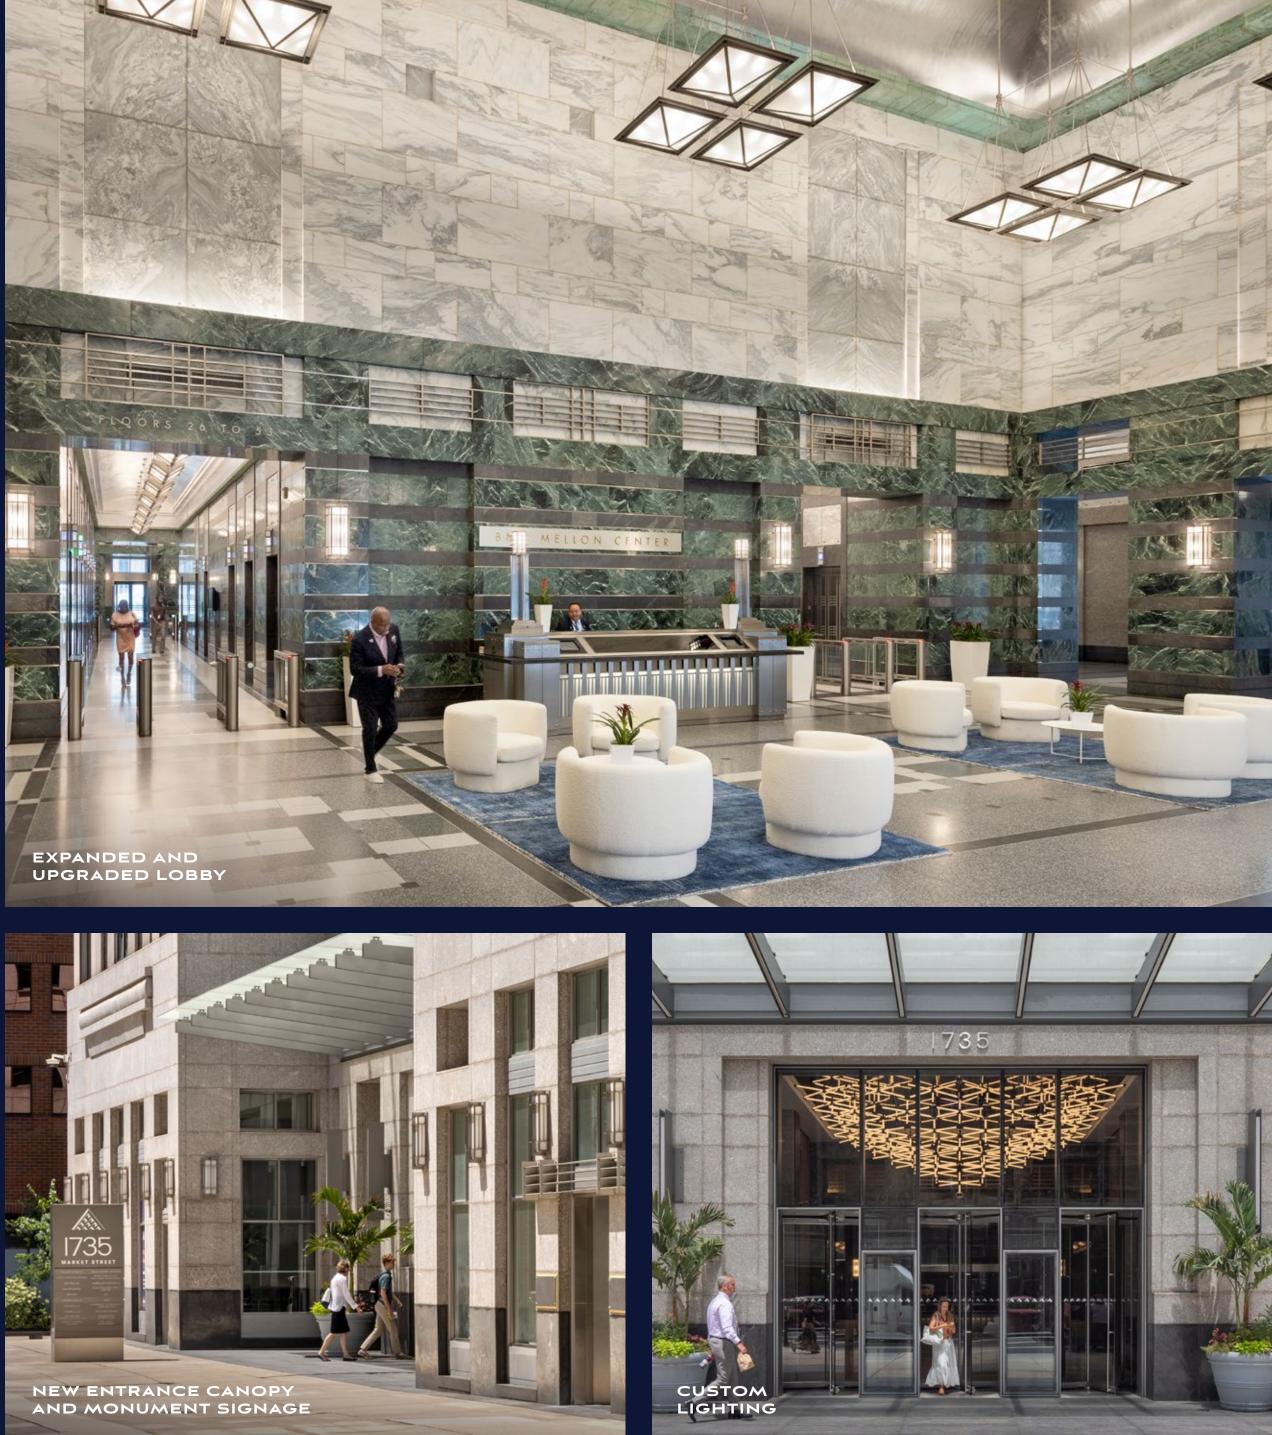

## \$7.5MIN CAPITAL IMPROVEMENTS TO DATE... AND COUNTING.

Silverstein Properties is modernizing 1735 Market from street to sky, led by the completion of an expanded and upgraded lobby designed by Solomon Cordwell Buenz.

## THE CAPITAL IMPROVEMENTS PROGRAM INCLUDES:

- All-new Market Street arrival experience and monument signage
- New upgrades to the tower's iconic rooftop pyramid
- Modernized elevators for improved quality of ride
- Enhancements to the fifth-floor terrace
- Sustainability and accessibility upgrades throughout